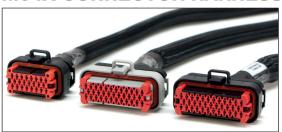

## M64X CONNECTOR HARNESS SET

| Set of 3 coded AMP SEAL connectors pre-wired with 1.2 m cable 3 ft 11"                                                                                                                                                                                                                                                                                                                                  |
|---------------------------------------------------------------------------------------------------------------------------------------------------------------------------------------------------------------------------------------------------------------------------------------------------------------------------------------------------------------------------------------------------------|
| Connectors: Glass reinforced PBT Cable: PVC insulation                                                                                                                                                                                                                                                                                                                                                  |
| Connectors: Black (A), Grey (B), Black (C) Cable: Black with white core numbering                                                                                                                                                                                                                                                                                                                       |
| IP67<br>NEMA 6                                                                                                                                                                                                                                                                                                                                                                                          |
| -40 °C to +80 °C<br>-40 °F to +176 °F                                                                                                                                                                                                                                                                                                                                                                   |
| 1.4 kg<br>3 lb 1 oz                                                                                                                                                                                                                                                                                                                                                                                     |
| AMP Connector (35 way)  AMP Connector (35 way)  AMP Connector (35 way)  AMP Connector (35 way)  Cable Length 1200 mm  47.24*  Polyester Explanding Slieve (Black)  AMP Connector (35 way)  AMP Connector (35 way)  Cable Length 1200 mm  47.24*  Polyester Explanding Slieve (Black)  AMP Connector (35 way)  AMP Connector (35 way)  Cable Length 1200 mm  47.24*  Polyester Explanding Slieve (Black) |
| Heat shrink expanding sleeves to cables                                                                                                                                                                                                                                                                                                                                                                 |
|                                                                                                                                                                                                                                                                                                                                                                                                         |